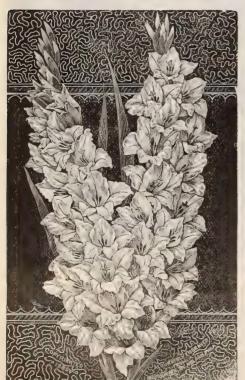

### Physalis Francheti.

A novelty of sterling merit introduced from Japan by Messrs. Veitch & Sons, of Chelsea, London, which received an award of merit from the Royal Horticultural Society, October 9th, 1894. This gigantic species of the showy

Winter Cherry is of very striking appearance, producing bright red fruits, which are enclosed in a semi-transparent calyx or leafy capsule of an ovoid conical shape, generally measuring about 3 inches in length, and from 7 to 8 inches in circumference, and varying from bright orange to orange-scarlet in color when nearing maturity. The plant is of sturdy habit, upright, unbranched, and grows about 1½ feet in height. It is quite hardy, and of the easiest possible culture, only requiring to be sown on gentle heat in spring, and planted out-of-doors in May or June, when it will make a fine display during October and November. 10 cts. per pkt.; 50 cts. per ½ oz.; \$1.50 per oz.